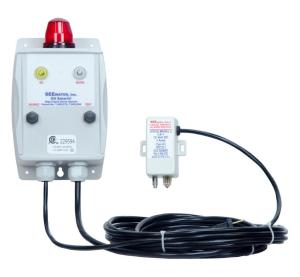

# **Oil Smart® High Liquid Alarm (OSA-05)**

The Oil Smart<sup>®</sup> High Liquid Alarm System (OSA-05) is a plug-and-play alarm that differentiates between oil and water. The system is complete with visible mounted indicators and dry contacts for remote monitoring. The alarm will activate with the presence of any liquid and will identify if oil or water is present. The Oil Smart<sup>®</sup> High Liquid Alarm System can be applied as a high liquid alarm or leak detection system. This alarm system is also compliant with Elevator Code ASME A17.1 and state/ federal regulations.

### **Features**

- Plug-and-play for easy installation, 120VAC
- Alarm sensor differentiates between oil and water
- Includes Liquid Smart<sup>®</sup> Alarm Sensor with 20' cord
- Alarm Visible Indicators: Red beacon alarm light, yellow light for oil, white light for water, alarm test and silence buttons
- Alarm horn sounds at 85 decibels at 10 feet
- 10' heavy duty power cord
- · Remote monitoring dry contacts: Oil, water, and high liquid

# **Technical Specifications**

- Panel enclosure: NEMA 1 enclosure
- Liquid Smart<sup>®</sup> enclosure: IP68 / NEMA 6P high impact injected plastic
- Liquid Smart<sup>®</sup> technology: Combination capacitive/optic, solid-state low amp circuit
- Dry contacts are rated for 60V AC or DC, 1 amp maximum