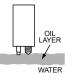

#### **Operation of Liquid Smart®**

If a liquid comes in contact with the Liquid Smart<sup>®</sup> Alarm Sensor, a signal will activate the alarm panel indicating that there is a high liquid condition. Simultaneously, the alarm sensor will differentiate and indicate if oil or water is present.