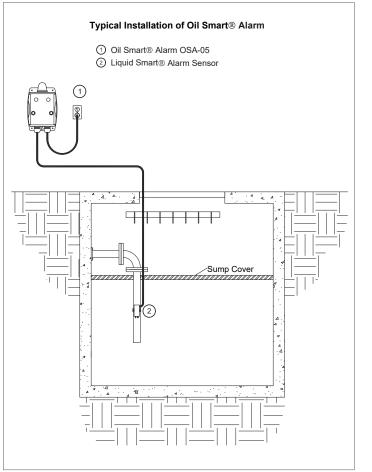

#### **Operation of Liquid Smart®**

If a liquid comes in contact with the Liquid Smart<sup>®</sup> Alarm Sensor, a signal will activate the alarm panel indicating that there is a high liquid condition. Simultaneously, the alarm sensor will differentiate and indicate if oil or water is present.